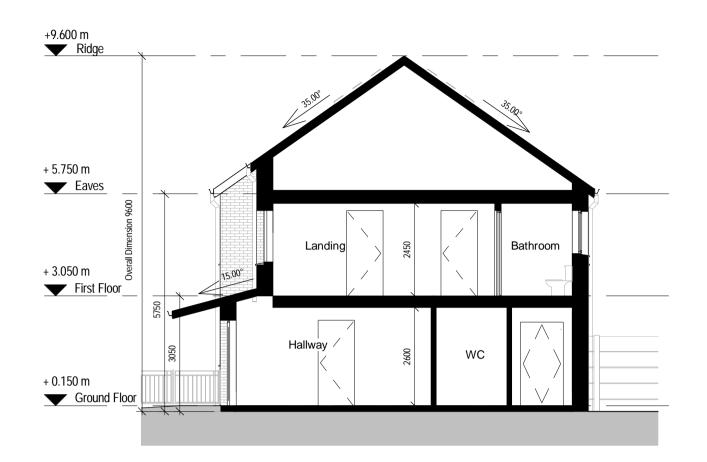

Unit Number: 18, 19, 20, 21, 22, 23, 24, 29, 30, 31, 32, 33, 39, 40, 41, 42, 43, 44, 64, 65, 66

3 Roof Plan 1:100

4 <u>Section</u> 1:100

Notes:

Do not scale from this drawing. Use figured dimensions only. All errors and omissions to be reported to the Architect. This drawing to be read in conjunction with relevant consultant's drawings. All dimensions are in millimetres and all levels ar in meters to match Datums unless otherwise noted unless otherwise noted.