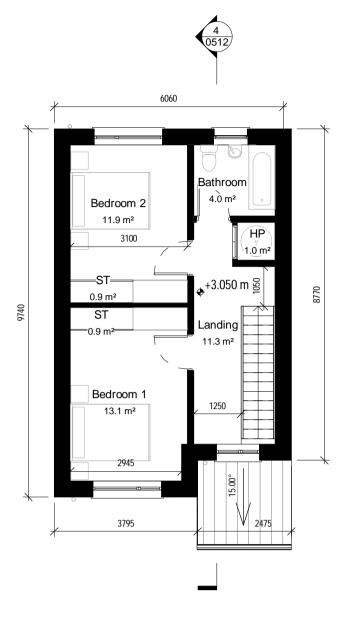

2 First Floor Plan

1 Ground Floor Plan

|              | House Type 2A       | -Gross Internal Area |                     |
|--------------|---------------------|----------------------|---------------------|
| Floor Level  | Proposed Area       | Kildare CC Area Min. | DoHPCLG Area Min.   |
|              |                     |                      |                     |
| Ground Floor | 48.2 m <sup>2</sup> |                      |                     |
| First Floor  | 45.8 m <sup>2</sup> |                      |                     |
| Total        | 94.0 m <sup>2</sup> | 85.0 m <sup>2</sup>  | 80.0 m <sup>2</sup> |

|                        | House Type 2A-Space | e Provision & Rooms Sizes |
|------------------------|---------------------|---------------------------|
| Area Type              | Proposed Area       | DoHPCLG as per table 5.1  |
|                        |                     |                           |
| Aggregate Bedroom Area | 25.0 m <sup>2</sup> | 25.0 m <sup>2</sup>       |
| Aggregate Living Area  | 30.1 m <sup>2</sup> | 30.0 m <sup>2</sup>       |
| Main Living Room       | 13.3 m <sup>2</sup> | 13.0 m <sup>2</sup>       |

|           | House Type 2A      | -Storage Provisions  |                    |
|-----------|--------------------|----------------------|--------------------|
| Area Type | Proposed Area      | Kildare CC Area Min. | DoHPCLG Area Min.  |
|           |                    |                      |                    |
| Storage   | 6.2 m <sup>2</sup> | 6.0 m <sup>2</sup>   | 4.0 m <sup>2</sup> |

| Refer to Site Plan for: • Finished floor levels to survey datum   • Orientation • Handing of type for each unit |
|-----------------------------------------------------------------------------------------------------------------|
|-----------------------------------------------------------------------------------------------------------------|

Unit Number: 18, 19, 20, 21, 22, 23, 24, 29, 30, 31, 32, 33, 39, 40, 41, 42, 43, 44, 64, 65, 66

3 Roof Plan 1:100

4 <u>Section</u> 1:100

Notes:

Do not scale from this drawing. Use figured dimensions only. All errors and omissions to be reported to the Architect. This drawing to be read in conjunction with relevant consultant's drawings. All dimensions are in millimetres and all levels ar in meters to match Datums unless otherwise noted unless otherwise noted.