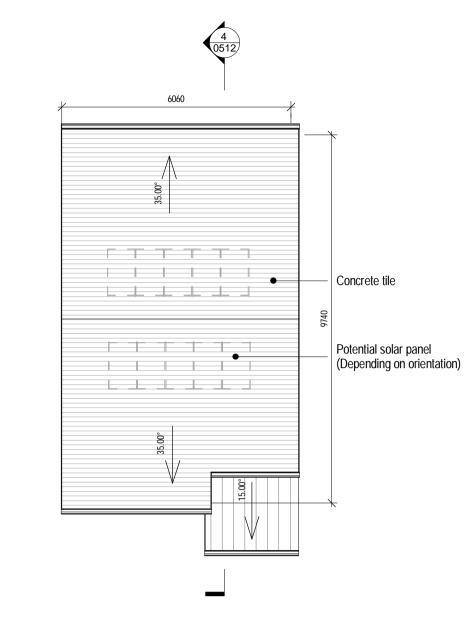

Unit Number: 18, 19, 20, 21, 22, 23, 24, 29, 30, 31, 32, 33, 39, 40, 41, 42, 43, 44, 64, 65, 66

3 Roof Plan 1:100

4 <u>Section</u> 1:100

Notes:

Do not scale from this drawing. Use figured dimensions only. All errors and omissions to be reported to the Architect. This drawing to be read in conjunction with relevant consultant's drawings. All dimensions are in millimetres and all levels ar in meters to match Datums unless otherwise noted unless otherwise noted.