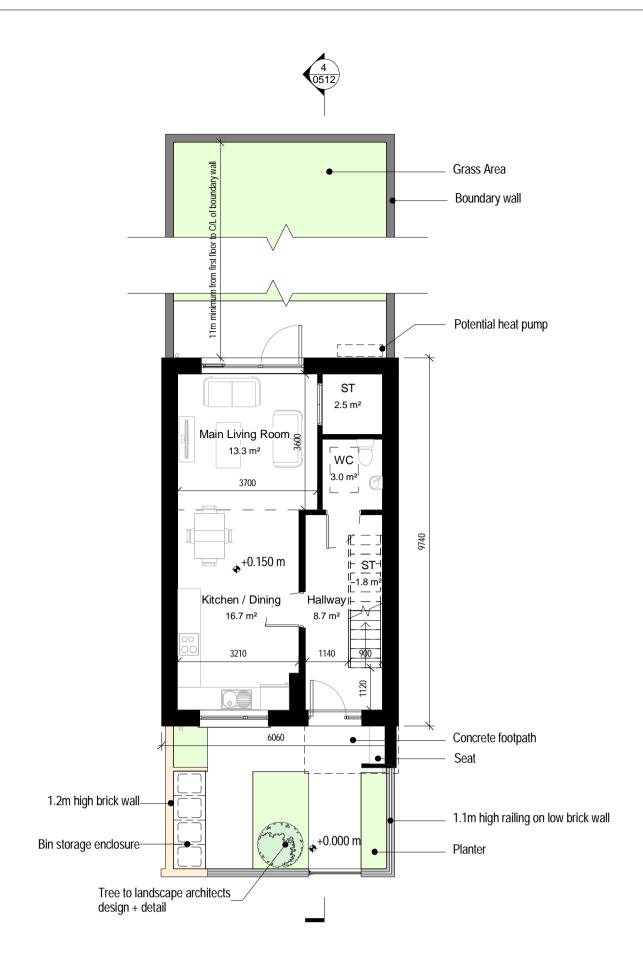

2 First Floor Plan

1 Ground Floor Plan

|              | House Type 2A       | -Gross Internal Area |                     |
|--------------|---------------------|----------------------|---------------------|
| Floor Level  | Proposed Area       | Kildare CC Area Min. | DoHPCLG Area Min.   |
|              |                     |                      |                     |
| Ground Floor | 48.2 m <sup>2</sup> |                      |                     |
| First Floor  | 45.8 m <sup>2</sup> |                      |                     |
| Total        | 94.0 m <sup>2</sup> | 85.0 m <sup>2</sup>  | 80.0 m <sup>2</sup> |

|                        | House Type 2A-Space | e Provision & Rooms Sizes |
|------------------------|---------------------|---------------------------|
| Area Type              | Proposed Area       | DoHPCLG as per table 5.1  |
|                        |                     |                           |
| Aggregate Bedroom Area | 25.0 m <sup>2</sup> | 25.0 m <sup>2</sup>       |
| Aggregate Living Area  | 30.1 m <sup>2</sup> | 30.0 m <sup>2</sup>       |
| Main Living Room       | 13.3 m <sup>2</sup> | 13.0 m <sup>2</sup>       |

|           | House Type 2A      | -Storage Provisions  |                    |
|-----------|--------------------|----------------------|--------------------|
| Area Type | Proposed Area      | Kildare CC Area Min. | DoHPCLG Area Min.  |
|           |                    |                      |                    |
| Storage   | 6.2 m <sup>2</sup> | 6.0 m <sup>2</sup>   | 4.0 m <sup>2</sup> |

| Refer to Site Plan for: • Finished floor levels to survey datum   • Orientation • Handing of type for each unit |
|-----------------------------------------------------------------------------------------------------------------|
|-----------------------------------------------------------------------------------------------------------------|

Unit Number: 18, 19, 20, 21, 22, 23, 24, 29, 30, 31, 32, 33, 39, 40, 41, 42, 43, 44, 64, 65, 66

3 Roof Plan 1:100

4 <u>Section</u> 1:100

Notes:

Do not scale from this drawing. Use figured dimensions only. All errors and omissions to be reported to the Architect. This drawing to be read in conjunction with relevant consultant's drawings. All dimensions are in millimetres and all levels ar in meters to match Datums unless otherwise noted unless otherwise noted.