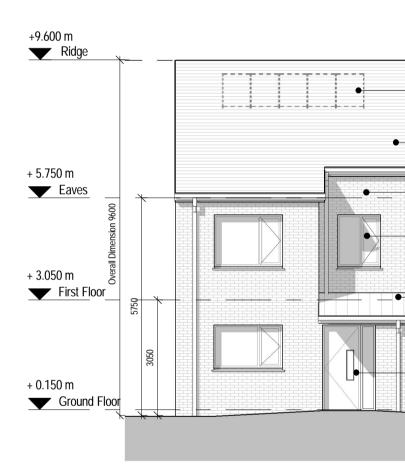

Unit Number: 18, 19, 20, 21, 22, 23, 24, 29, 30, 31, 32, 33, 39, 40, 41, 42, 43, 44, 64, 65, 66

3 Roof Plan 1:100

4 <u>Section</u> 1:100

Notes:

Do not scale from this drawing. Use figured dimensions only. All errors and omissions to be reported to the Architect. This drawing to be read in conjunction with relevant consultant's drawings. All dimensions are in millimetres and all levels ar in meters to match Datums unless otherwise noted unless otherwise noted.