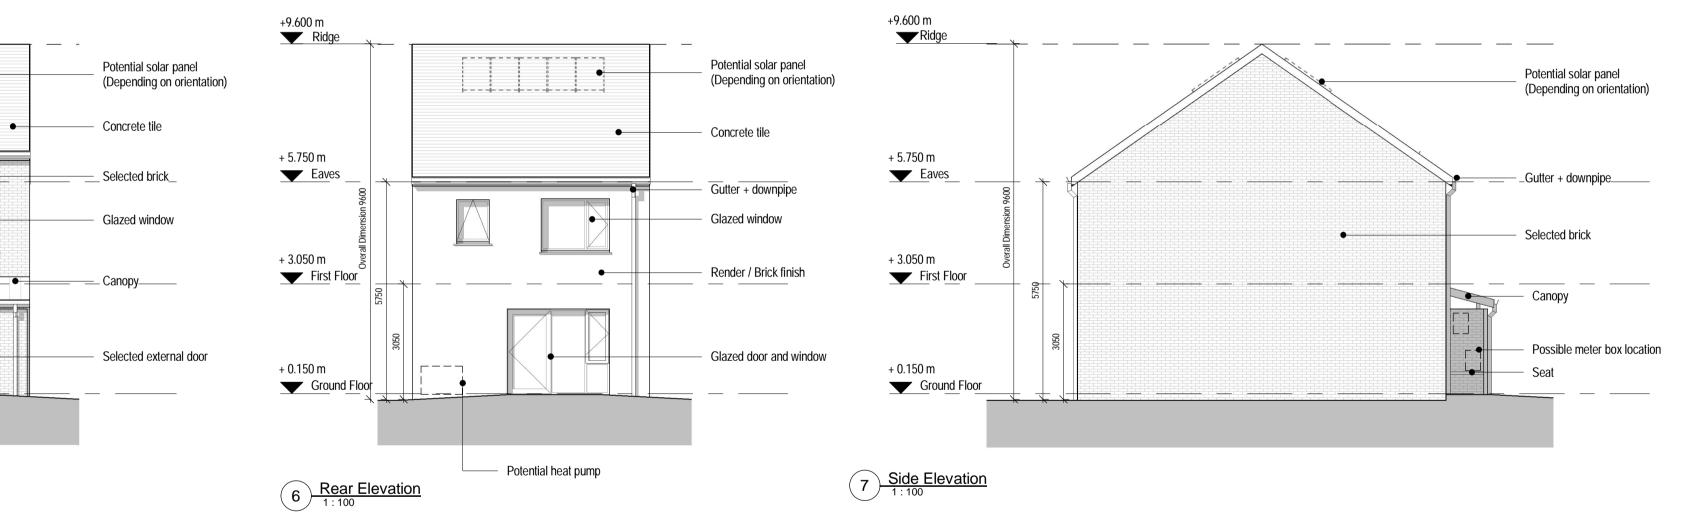

Unit Number: 18, 19, 20, 21, 22, 23, 24, 29, 30, 31, 32, 33, 39, 40, 41, 42, 43, 44, 64, 65, 66

3 Roof Plan 1:100

4 <u>Section</u> 1:100

Notes:

Do not scale from this drawing. Use figured dimensions only. All errors and omissions to be reported to the Architect. This drawing to be read in conjunction with relevant consultant's drawings. All dimensions are in millimetres and all levels ar in meters to match Datums unless otherwise noted unless otherwise noted.